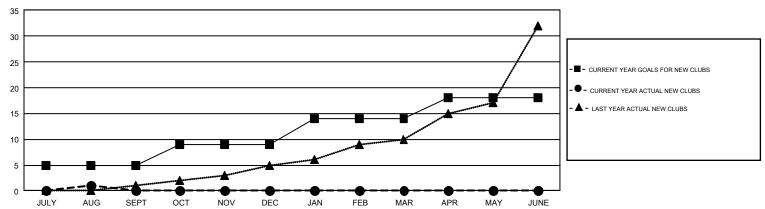

## GMT Constitutional Area 3, Group E

GMT: OPEN

REPORT DOES NOT INCLUDE CLUBS IN UNDISTRICTED AREAS.

| Clubs         |               |             |               | Members               |                           |                         |                                                    |  |
|---------------|---------------|-------------|---------------|-----------------------|---------------------------|-------------------------|----------------------------------------------------|--|
|               | RESULTS FO    | R 2019-2020 |               | RESULTS FOR 2019-2020 |                           |                         |                                                    |  |
| QUARTER       | NEW CLUB GOAL | NEW CLUBS   | DROPPED CLUBS | QUARTER               | MEMBER GROWTH NET<br>GOAL | MEMBER GROWTH<br>ACTUAL | DROPPED<br>MEMBERS ACTUAL<br>(including transfers) |  |
| JULY/AUG/SEPT | 5             | 1           | 2             | JULY/AUG/SEPT         | 196                       | 188                     | 168                                                |  |
| OCT/NOV/DEC   | 4             | 0           | 0             | OCT/NOV/DEC           | 188                       | 0                       | 0                                                  |  |
| JAN/FEB/MAR   | 5             | 0           | 0             | JAN/FEB/MAR           | 172                       | 0                       | 0                                                  |  |
| APR/MAY/JUNE  | 4             | 0           | 0             | APR/MAY/JUNE          | 252                       | 0                       | 0                                                  |  |

## GOALS AND ACTUAL NEW CLUBS CUMULATIVE