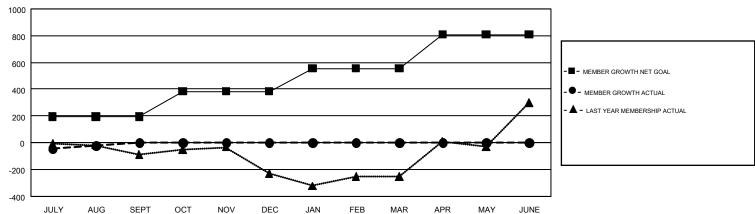

## GMT Constitutional Area 3, Group E

GMT: OPEN

REPORT DOES NOT INCLUDE CLUBS IN UNDISTRICTED AREAS.

| Clubs         |               |             |               | Members               |                           |                         |                                                    |  |
|---------------|---------------|-------------|---------------|-----------------------|---------------------------|-------------------------|----------------------------------------------------|--|
|               | RESULTS FO    | R 2019-2020 |               | RESULTS FOR 2019-2020 |                           |                         |                                                    |  |
| QUARTER       | NEW CLUB GOAL | NEW CLUBS   | DROPPED CLUBS | QUARTER               | MEMBER GROWTH NET<br>GOAL | MEMBER GROWTH<br>ACTUAL | DROPPED<br>MEMBERS ACTUAL<br>(including transfers) |  |
| JULY/AUG/SEPT | 5             | 1           | 2             | JULY/AUG/SEPT         | 196                       | 188                     | 168                                                |  |
| OCT/NOV/DEC   | 4             | 0           | 0             | OCT/NOV/DEC           | 188                       | 0                       | 0                                                  |  |
| JAN/FEB/MAR   | 5             | 0           | 0             | JAN/FEB/MAR           | 172                       | 0                       | 0                                                  |  |
| APR/MAY/JUNE  | 4             | 0           | 0             | APR/MAY/JUNE          | 252                       | 0                       | 0                                                  |  |

## GOALS AND ACTUAL MEMBERS CUMULATIVE

| DROPPED CLUBS: 2            |     | 46 CLUBS OF 326 ADDED 1 OR MORE            | GENDER DISTRIBUTION             |                |       |
|-----------------------------|-----|--------------------------------------------|---------------------------------|----------------|-------|
|                             |     | NEW MEMBERS                                | MALE                            | 3,984 (47.55%) |       |
|                             |     |                                            | FEMALE                          | 4,395 (52.45%) |       |
| DROPPED MEMBERS             |     |                                            |                                 |                |       |
| DECEASED                    | 13  | CLICK HEDE FOR CLIMITIATIVE                | TOTAL FAMILY UNIT MEMBERS       |                | 2,531 |
| CLUB CANCELLED 12 OTHER 143 |     | CLICK HERE FOR CUMULATIVE  MEMBERSHIP DATA | FAMILY MEMBERS PAYING HALF DUES |                |       |
|                             |     |                                            |                                 |                | 1,439 |
| TOTAL                       | 168 |                                            |                                 |                |       |